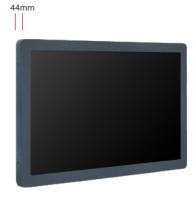

| HDMI DISPLAY                | Output Mode                                                                                    | HDMI 480P<br>HDMI 576P<br>HDMI 720P 50Hz<br>HDMI 720P 60Hz<br>HDMI 1080I 50Hz<br>HDMI 1080I 60Hz<br>HDMI 1080P 24Hz<br>HDMI 1080P 50Hz<br>HDMI 1080P 60Hz |
|-----------------------------|------------------------------------------------------------------------------------------------|-----------------------------------------------------------------------------------------------------------------------------------------------------------|
| ON-SCREEN DISPLAY LANGUAGES |                                                                                                | English, French, German, Italian, Polish,<br>Russian, Simplified Chinese, Spanish,<br>Turkish, Arabic, Japanese,<br>Traditional Chinese etc.              |
| DISPLAY MODE                |                                                                                                | Portrait & Landscape                                                                                                                                      |
| TOUCH                       |                                                                                                | P-CAP Touch / infrared Touch (optional)                                                                                                                   |
| POWER                       | Mains Power<br>Consumption                                                                     | DC 12V, 50-60 Hz<br>25W                                                                                                                                   |
| SOUND                       | Built-in Speakers                                                                              | 2 x 5W                                                                                                                                                    |
| DIMENSION & WEIGHT          | Machine Size<br>Machine Weight<br>Carton Size<br>Carton Weight<br>Carton Size<br>Carton Weight | 516.5x308x44mm<br>4.3KG<br>635x90x388mm<br>4.8KG<br>650x480x418mm(5PCS)<br>25.3KG                                                                         |
| OTHER                       | Regulatory Approvals<br>Warranty                                                               | CE, FCC, ROHS<br>1 year warranty                                                                                                                          |
| ACCESSORIES                 | Included                                                                                       | Remote Control, Power supply,<br>User manual, Keys, Screws                                                                                                |