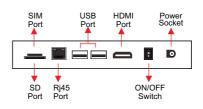

## **Specifications**

| PANEL                 | Panel Model Max Resolution Aspect Ratio Pixel Pitch Viewing Angle Contrast Ratio Brightness Response Time Display Area (mm) Panel Size(mm) Screen Weight Lamp Type | 21.5inch TFT LED<br>1920x1080<br>16:09<br>0.24825x0.24825<br>89/89/89/89<br>3000:1<br>250cd/m²<br>18ms<br>476.64x268.11mm<br>495.6x292.2x8.6mm<br>1.67Kg    |
|-----------------------|--------------------------------------------------------------------------------------------------------------------------------------------------------------------|-------------------------------------------------------------------------------------------------------------------------------------------------------------|
| INTERNAL MEDIA PLAYER | CPU<br>GPU<br>RAM<br>ROM<br>OS                                                                                                                                     | Quad-core ARM Cortex-A9,1.6GHz<br>ARM Mali-400MP4<br>1/2GB DDR3<br>8/16 GB Flash<br>Android 4.4                                                             |
| CONNECTOR             | USB 2.0<br>HDMI (Output)<br>SD<br>Rj45<br>3G SIM (Optional)                                                                                                        | X2<br>X1<br>X1<br>X1<br>X1                                                                                                                                  |
| CONNECTIVITY          | LAN<br>WiFi<br>3G (Optional)                                                                                                                                       | RJ45 Port, 10/100M Ethernet<br>Built-in WiFi 802.11B/G/N<br>WCDMA                                                                                           |
| FILE SUPPORT          | Video<br>Image<br>Audio<br>Scrolling Text                                                                                                                          | H.264, MKV, WMV9, MPEG 1/2/4,<br>HD Divx, Xvid, RM/RMVB;<br>BMP/PNG/GIF/JPEG<br>MP3, WMA, WAV, EAAC+, MP2 dec,<br>Vorbis (Ogg), AC3, FLAC, APE, BSAC<br>txt |