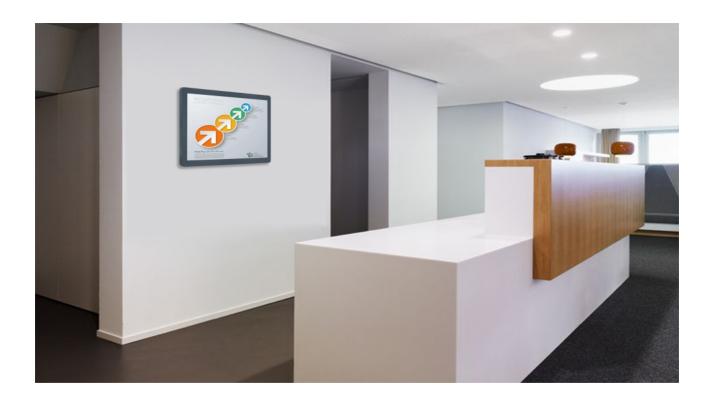

Right Message At Right Time

Digital Signage is the remote-controlled distribution and playback of digital content (TV programs, advertising, menus, and every sort of information) on networks of displays. These displays can range from digital billboards to much smaller screens, either at a single location or across multiple sites. It's all about targeting the audience with relevant information. Digital signage enables users to display their messages more dynamically and targeted.

RCSTARS has demonstrated a Digital Signage application on android platform. The application provides the features of updating the content from remote web browser, playback of video content, image, HTML web pages and scrolling text messages.

## Designed for:

- POS
- Hotel
- Self-service Terminal
- Public Information Display
- Hospitality
- In-vehicles And Transportation