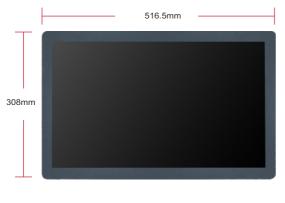

| HDMI DISPLAY                | Output Mode                                                                                    | HDMI 480P<br>HDMI 576P<br>HDMI 720P 50Hz<br>HDMI 720P 60Hz<br>HDMI 1080I 50Hz<br>HDMI 1080I 60Hz<br>HDMI 1080P 24Hz<br>HDMI 1080P 50Hz<br>HDMI 1080P 60Hz |
|-----------------------------|------------------------------------------------------------------------------------------------|-----------------------------------------------------------------------------------------------------------------------------------------------------------|
| ON-SCREEN DISPLAY LANGUAGES |                                                                                                | English, French, German, Italian, Polish,<br>Russian, Simplified Chinese, Spanish,<br>Turkish, Arabic, Japanese,<br>Traditional Chinese etc.              |
| DISPLAY MODE                |                                                                                                | Portrait & Landscape                                                                                                                                      |
| TOUCH                       |                                                                                                | P-CAP Touch / infrared Touch (optional)                                                                                                                   |
| POWER                       | Mains Power<br>Consumption                                                                     | DC 12V, 50-60 Hz<br>25W                                                                                                                                   |
| SOUND                       | Built-in Speakers                                                                              | 2 x 5W                                                                                                                                                    |
| DIMENSION & WEIGHT          | Machine Size<br>Machine Weight<br>Carton Size<br>Carton Weight<br>Carton Size<br>Carton Weight | 516.5x308x44mm<br>4.3KG<br>635x90x388mm<br>4.8KG<br>650x480x418mm(5PCS)<br>25.3KG                                                                         |
| OTHER                       | Regulatory Approvals<br>Warranty                                                               | CE, FCC, ROHS<br>1 year warranty                                                                                                                          |
| ACCESSORIES                 | Included                                                                                       | Remote Control, Power supply,<br>User manual, Keys, Screws                                                                                                |