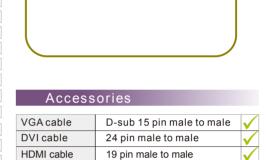

### Specifications

| Model Name                | W38L100-CHA1                                            |
|---------------------------|---------------------------------------------------------|
| Viewable Size             | 38"                                                     |
| Active Display Area(mm)   | 904.32(H) x 254.34(V)                                   |
| Pixel Pitch(mm)           | 0.47(H) x 0.47(V)                                       |
| Number of Pixels          | 1920x540                                                |
| Contrast Ratio            | 4000:1(typ.)                                            |
| Number of Colors          | 1.07B                                                   |
| Brightness(cd/m²)         | 1000(typ.)                                              |
| Viewing Angle(CR>=10)     | -89~89 (H);-89~89 (V)                                   |
| Recommended Resolution    | 1920x540@ 60Hz                                          |
| Power Source              | 24V DC in, with External AC to DC Adapter (100~240V AC) |
| Power Consumption         | 75W typical,normal operation                            |
| Power Management          | VESA DPMS Compliant                                     |
| Plug & Play               | VESA DDC 1/2B                                           |
| VGA Input                 | Yes                                                     |
| DVI Input                 | Yes(DVI-D Single link)                                  |
| HDMI Input                | Yes                                                     |
| Operating temperature     | 0~50°C                                                  |
| Storage Temperature       | -10~60 °C                                               |
| Remote Control (Optional) | RS232 port                                              |
| Audio (Optional)          | Audio in, Stereo speakers                               |