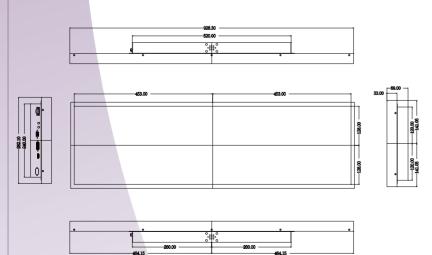

#### Mechanical Drawing:W38L100-CHA1

UNIT:mm

<sup>\*</sup> Note: this is a simplified drawing and some components are not marked in detail. Please contact our sales representative if you need further product information.