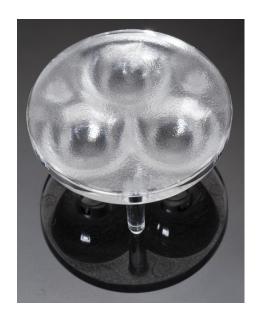

## **DETAILS**

Product Number C10429\_CUTE-3-W

Family Cute

Type Lens array

Color clear

Diameter 35 mm

Height 15 mm

Style round

Optic Material PMMA

**Holder Material** 

Fastening pin, glue

**Status** production ready

ROHS Comliant Yes

**Date Updated** 14/07/2016