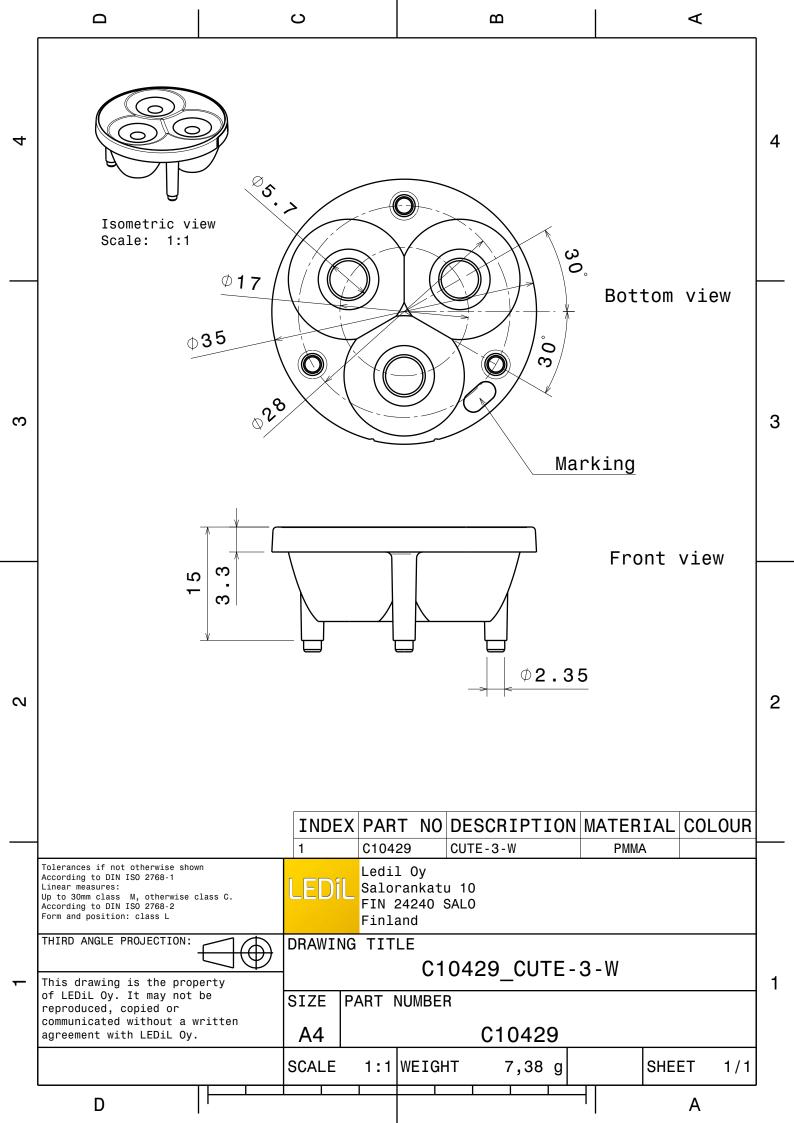

## **DETAILS**

Product Number C10429\_CUTE-3-W

Family Cute

Type Lens array

Color clear

Diameter 35 mm

Height 15 mm

Style round

Optic Material PMMA

**Holder Material** 

Fastening pin, glue

**Status** production ready

ROHS Comliant Yes

**Date Updated** 14/07/2016