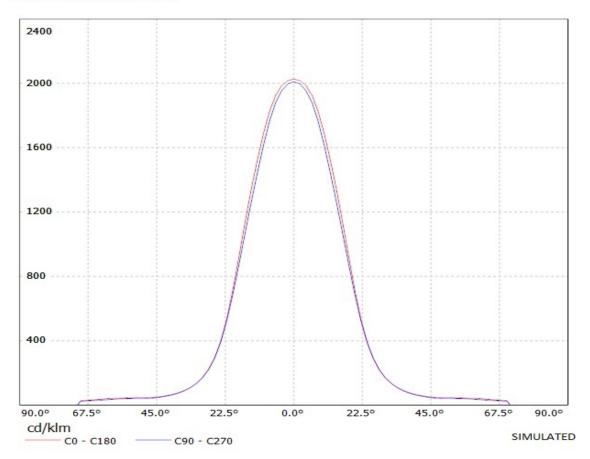

## **OPTICAL PROPERTIES**

Viewing Light Effi-

LED Angle Beam ciency cd/lm Connector

XR-E 34 deg Wide - 2.030 -

Luminaire: Ledil Oy C10429\_Cute-3-W C10429\_Cute-3-W Lamps: 3 x Cree XR-E (White)

Luminaire: Ledil Oy C10429\_Cute-3-W C10429\_Cute-3-W Lamps: 3 x Cree XR-E (White)

| NOTE: The typical diverged tolerance. The typical tot is half of the peak value. | gence will be change<br>al divergence is the f | d by different color, oull angle measured w | chip size and chip position<br>here the luminous intensity | 1 |
|----------------------------------------------------------------------------------|------------------------------------------------|---------------------------------------------|------------------------------------------------------------|---|
|                                                                                  |                                                |                                             |                                                            |   |
|                                                                                  |                                                |                                             |                                                            |   |
|                                                                                  |                                                |                                             |                                                            |   |
|                                                                                  |                                                |                                             |                                                            |   |
|                                                                                  |                                                |                                             |                                                            |   |
|                                                                                  |                                                |                                             |                                                            |   |
|                                                                                  |                                                |                                             |                                                            |   |