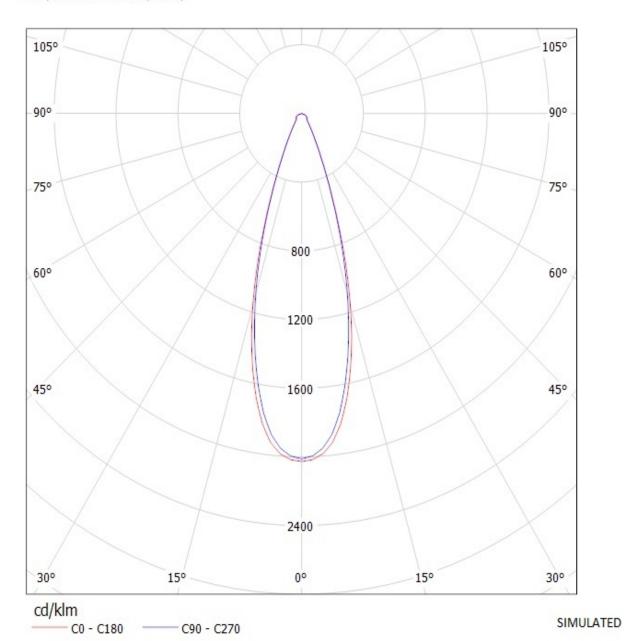

## **OPTICAL PROPERTIES**

Viewing Light Effi-

LED Angle Beam ciency cd/lm Connector

XR-E 34 deg Wide - 2.030 -

Luminaire: Ledil Oy C10429\_Cute-3-W C10429\_Cute-3-W Lamps: 3 x Cree XR-E (White)

Luminaire: Ledil Oy C10429\_Cute-3-W C10429\_Cute-3-W Lamps: 3 x Cree XR-E (White)