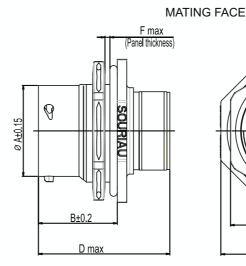

## PANEL CUT OUT

| PN pin contact | PN socket | Nb of contacts x contact Ø | Shell<br>size | Ø<br>A | В    | D<br>Max | F<br>Max | G    | Н    | К    | L    | ØМ   |
|----------------|-----------|----------------------------|---------------|--------|------|----------|----------|------|------|------|------|------|
| UTS7103P       | UTS7103S  | 3 x 1.6 mm                 | 10            | 14.9   | 19.3 | 33.9     | 3.2      | 27.0 | 22.2 | 16.6 | 16.5 | 17.7 |
| UTS7104P       | UTS7104S  | 4 x 1.6 mm                 |               |        |      |          |          |      |      |      |      |      |
| UTS7106P       | UTS7106S  | 6 x 1.0 mm                 |               |        |      |          |          |      |      |      |      |      |
| UTS7124P       | UTS7124S  | 4 x 1.6 mm                 | 12            | 19.0   | 19.3 | 33.9     | 3.2      | 31.8 | 27.0 | 20.8 | 21.2 | 22.5 |
| UTS7128P       | UTS7128S  | 8 x 1.6 mm                 |               |        |      |          |          |      |      |      |      |      |
| UTS71210P      | UTS71210S | 10 x 1.0 mm                |               |        |      |          |          |      |      |      |      |      |
| UTS7147P       | UTS7147S  | 7 x 1.6 mm                 | 14            | 22.2   | 19.3 | 33.9     | 3.2      | 34.9 | 30.2 | 23.9 | 24.3 | 25.7 |
| UTS71412P      | UTS71412S | 12 x 1.6 mm                |               |        |      |          |          |      |      |      |      |      |
| UTS71419P      | UTS71419S | 19 x 1.0 mm                |               |        |      |          |          |      |      |      |      |      |

Note: All dimensions are in mm.

Dimensions are not contractual and may be subject to modifications.

For free hanging applications, connector can be equiped with the same backshell as for the plug (please consult us).