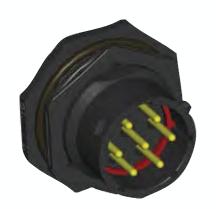

## Jam nut receptacle (wire version) for pin and socket contacts (UTS7...P / UTS7...S)

For more detail on contact arrangements, see page 8.

Coloured ring supplied as optional extra (See page 15).

Contacts to be ordered separately.

For more details about TRIM TRIO<sup>®</sup> connectors, refer to TRIM TRIO<sup>®</sup> catalogue or visit our website: www.souriau.com → products → by connector type → TRIM TRIO<sup>®</sup> → contacts