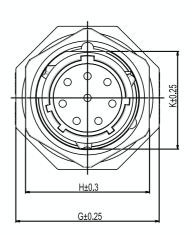

## PANEL CUT OUT

| PN pin contact | PN socket | Nb of contacts x contact Ø | Shell<br>size | Ø<br>A | В    | D<br>Max | F<br>Max | G    | Н    | К    | L    | ØМ   |
|----------------|-----------|----------------------------|---------------|--------|------|----------|----------|------|------|------|------|------|
| UTS7103P       | UTS7103S  | 3 x 1.6 mm                 | 10            | 14.9   | 19.3 | 33.9     | 3.2      | 27.0 | 22.2 | 16.6 | 16.5 | 17.7 |
| UTS7104P       | UTS7104S  | 4 x 1.6 mm                 |               |        |      |          |          |      |      |      |      |      |
| UTS7106P       | UTS7106S  | 6 x 1.0 mm                 |               |        |      |          |          |      |      |      |      |      |
| UTS7124P       | UTS7124S  | 4 x 1.6 mm                 | 12            | 19.0   | 19.3 | 33.9     | 3.2      | 31.8 | 27.0 | 20.8 | 21.2 | 22.5 |
| UTS7128P       | UTS7128S  | 8 x 1.6 mm                 |               |        |      |          |          |      |      |      |      |      |
| UTS71210P      | UTS71210S | 10 x 1.0 mm                |               |        |      |          |          |      |      |      |      |      |
| UTS7147P       | UTS7147S  | 7 x 1.6 mm                 | 14            | 22.2   | 19.3 | 33.9     | 3.2      | 34.9 | 30.2 | 23.9 | 24.3 | 25.7 |
| UTS71412P      | UTS71412S | 12 x 1.6 mm                |               |        |      |          |          |      |      |      |      |      |
| UTS71419P      | UTS71419S | 19 x 1.0 mm                |               |        |      |          |          |      |      |      |      |      |

Note: All dimensions are in mm.

Dimensions are not contractual and may be subject to modifications.

For free hanging applications, connector can be equiped with the same backshell as for the plug (please consult us).