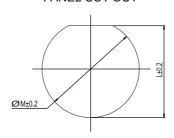

## PANEL CUT OUT

| PN pin contact | PN socket | Nb of contacts x contact Ø | Shell<br>size | Ø<br>A | В    | D<br>Max | F<br>Max | G    | Н    | К    | L    | ØМ   |
|----------------|-----------|----------------------------|---------------|--------|------|----------|----------|------|------|------|------|------|
| UTS7103P       | UTS7103S  | 3 x 1.6 mm                 | 10            | 14.9   | 19.3 | 33.9     | 3.2      | 27.0 | 22.2 | 16.6 | 16.5 | 17.7 |
| UTS7104P       | UTS7104S  | 4 x 1.6 mm                 |               |        |      |          |          |      |      |      |      |      |
| UTS7106P       | UTS7106S  | 6 x 1.0 mm                 |               |        |      |          |          |      |      |      |      |      |
| UTS7124P       | UTS7124S  | 4 x 1.6 mm                 | 12            | 19.0   | 19.3 | 33.9     | 3.2      | 31.8 | 27.0 | 20.8 | 21.2 | 22.5 |
| UTS7128P       | UTS7128S  | 8 x 1.6 mm                 |               |        |      |          |          |      |      |      |      |      |
| UTS71210P      | UTS71210S | 10 x 1.0 mm                |               |        |      |          |          |      |      |      |      |      |
| UTS7147P       | UTS7147S  | 7 x 1.6 mm                 | 14            | 22.2   | 19.3 | 33.9     | 3.2      | 34.9 | 30.2 | 23.9 | 24.3 | 25.7 |
| UTS71412P      | UTS71412S | 12 x 1.6 mm                |               |        |      |          |          |      |      |      |      |      |
| UTS71419P      | UTS71419S | 19 x 1.0 mm                |               |        |      |          |          |      |      |      |      |      |

Note: All dimensions are in mm.

Dimensions are not contractual and may be subject to modifications.

For free hanging applications, connector can be equiped with the same backshell as for the plug (please consult us).