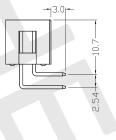

### **Features:**

\* Fully shrouded provides ultimate reliability,
\* With center polarization.
\* Straight, Right angle and Wire Wrap

Right Angle Type

P.C.B Layout

#### Dimension

| position | Α                                                                                | В                                                                                                                                                                                                                                                                                                                                                                               | С                                                                                                                                                                                                                                                                                                                                                                                                                                                                                                                                                                                   |
|----------|----------------------------------------------------------------------------------|---------------------------------------------------------------------------------------------------------------------------------------------------------------------------------------------------------------------------------------------------------------------------------------------------------------------------------------------------------------------------------|-------------------------------------------------------------------------------------------------------------------------------------------------------------------------------------------------------------------------------------------------------------------------------------------------------------------------------------------------------------------------------------------------------------------------------------------------------------------------------------------------------------------------------------------------------------------------------------|
| 06       | 15.24                                                                            | 13.04                                                                                                                                                                                                                                                                                                                                                                           | 5.08                                                                                                                                                                                                                                                                                                                                                                                                                                                                                                                                                                                |
| 08       | 17.78                                                                            | 15.58                                                                                                                                                                                                                                                                                                                                                                           | 7.62                                                                                                                                                                                                                                                                                                                                                                                                                                                                                                                                                                                |
| 10       | 20.32                                                                            | 18.12                                                                                                                                                                                                                                                                                                                                                                           | 10.16                                                                                                                                                                                                                                                                                                                                                                                                                                                                                                                                                                               |
| 12       | 22.86                                                                            | 20.66                                                                                                                                                                                                                                                                                                                                                                           | 12.70                                                                                                                                                                                                                                                                                                                                                                                                                                                                                                                                                                               |
| 14       | 25.40                                                                            | 23.20                                                                                                                                                                                                                                                                                                                                                                           | 15.24                                                                                                                                                                                                                                                                                                                                                                                                                                                                                                                                                                               |
| 16       | 27.94                                                                            | 25.74                                                                                                                                                                                                                                                                                                                                                                           | 17.78                                                                                                                                                                                                                                                                                                                                                                                                                                                                                                                                                                               |
| 20       | 33.02                                                                            | 30.82                                                                                                                                                                                                                                                                                                                                                                           | 22.86                                                                                                                                                                                                                                                                                                                                                                                                                                                                                                                                                                               |
| 24       | 38.10                                                                            | 35.90                                                                                                                                                                                                                                                                                                                                                                           | 27.94                                                                                                                                                                                                                                                                                                                                                                                                                                                                                                                                                                               |
| 26       | 40.64                                                                            | 38.44                                                                                                                                                                                                                                                                                                                                                                           | 30.48                                                                                                                                                                                                                                                                                                                                                                                                                                                                                                                                                                               |
| 30       | 45.72                                                                            | 43.52                                                                                                                                                                                                                                                                                                                                                                           | 35.56                                                                                                                                                                                                                                                                                                                                                                                                                                                                                                                                                                               |
| 34       | 50.80                                                                            | 48.60                                                                                                                                                                                                                                                                                                                                                                           | 40.64                                                                                                                                                                                                                                                                                                                                                                                                                                                                                                                                                                               |
| 40       | 58.42                                                                            | 56.22                                                                                                                                                                                                                                                                                                                                                                           | 48.26                                                                                                                                                                                                                                                                                                                                                                                                                                                                                                                                                                               |
| 50       | 71.12                                                                            | 68.92                                                                                                                                                                                                                                                                                                                                                                           | 60.96                                                                                                                                                                                                                                                                                                                                                                                                                                                                                                                                                                               |
| 60       | 83.82                                                                            | 81.62                                                                                                                                                                                                                                                                                                                                                                           | 73.66                                                                                                                                                                                                                                                                                                                                                                                                                                                                                                                                                                               |
| 64       | 88.90                                                                            | 86.70                                                                                                                                                                                                                                                                                                                                                                           | 78.74                                                                                                                                                                                                                                                                                                                                                                                                                                                                                                                                                                               |
|          | 06<br>08<br>10<br>12<br>14<br>16<br>20<br>24<br>26<br>30<br>34<br>40<br>50<br>60 | 06         15.24           08         17.78           10         20.32           12         22.86           14         25.40           16         27.94           20         33.02           24         38.10           26         40.64           30         45.72           34         50.80           40         58.42           50         71.12           60         83.82 | 06         15.24         13.04           08         17.78         15.58           10         20.32         18.12           12         22.86         20.66           14         25.40         23.20           16         27.94         25.74           20         33.02         30.82           24         38.10         35.90           26         40.64         38.44           30         45.72         43.52           34         50.80         48.60           40         58.42         56.22           50         71.12         68.92           60         83.82         81.62 |