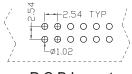

### **Features:**

\* Fully shrouded provides ultimate reliability,
\* With center polarization.
\* Straight, Right angle and Wire Wrap

Right Angle Type

P.C.B Layout