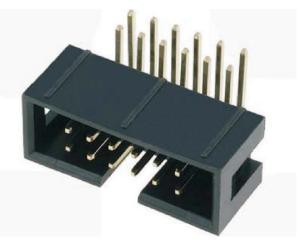

## Box Header 2.54mm(0.100") Right pin Type

### **Features:**

\* Fully shrouded provides ultimate reliability,
\* With center polarization.
\* Straight, Right angle and Wire Wrap

Right Angle Type

P.C.B Layout