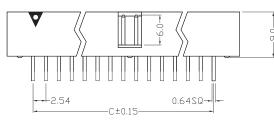

#### Dimension

| position | Α                                                                                | В                                                                                                                                                                                                                                                                                                                                                                               | С                                                                                                                                                                                                                                                                                                                                                                                                                                                                                                                                                                                   |
|----------|----------------------------------------------------------------------------------|---------------------------------------------------------------------------------------------------------------------------------------------------------------------------------------------------------------------------------------------------------------------------------------------------------------------------------------------------------------------------------|-------------------------------------------------------------------------------------------------------------------------------------------------------------------------------------------------------------------------------------------------------------------------------------------------------------------------------------------------------------------------------------------------------------------------------------------------------------------------------------------------------------------------------------------------------------------------------------|
| 06       | 15.24                                                                            | 13.04                                                                                                                                                                                                                                                                                                                                                                           | 5.08                                                                                                                                                                                                                                                                                                                                                                                                                                                                                                                                                                                |
| 08       | 17.78                                                                            | 15.58                                                                                                                                                                                                                                                                                                                                                                           | 7.62                                                                                                                                                                                                                                                                                                                                                                                                                                                                                                                                                                                |
| 10       | 20.32                                                                            | 18.12                                                                                                                                                                                                                                                                                                                                                                           | 10.16                                                                                                                                                                                                                                                                                                                                                                                                                                                                                                                                                                               |
| 12       | 22.86                                                                            | 20.66                                                                                                                                                                                                                                                                                                                                                                           | 12.70                                                                                                                                                                                                                                                                                                                                                                                                                                                                                                                                                                               |
| 14       | 25.40                                                                            | 23.20                                                                                                                                                                                                                                                                                                                                                                           | 15.24                                                                                                                                                                                                                                                                                                                                                                                                                                                                                                                                                                               |
| 16       | 27.94                                                                            | 25.74                                                                                                                                                                                                                                                                                                                                                                           | 17.78                                                                                                                                                                                                                                                                                                                                                                                                                                                                                                                                                                               |
| 20       | 33.02                                                                            | 30.82                                                                                                                                                                                                                                                                                                                                                                           | 22.86                                                                                                                                                                                                                                                                                                                                                                                                                                                                                                                                                                               |
| 24       | 38.10                                                                            | 35.90                                                                                                                                                                                                                                                                                                                                                                           | 27.94                                                                                                                                                                                                                                                                                                                                                                                                                                                                                                                                                                               |
| 26       | 40.64                                                                            | 38.44                                                                                                                                                                                                                                                                                                                                                                           | 30.48                                                                                                                                                                                                                                                                                                                                                                                                                                                                                                                                                                               |
| 30       | 45.72                                                                            | 43.52                                                                                                                                                                                                                                                                                                                                                                           | 35.56                                                                                                                                                                                                                                                                                                                                                                                                                                                                                                                                                                               |
| 34       | 50.80                                                                            | 48.60                                                                                                                                                                                                                                                                                                                                                                           | 40.64                                                                                                                                                                                                                                                                                                                                                                                                                                                                                                                                                                               |
| 40       | 58.42                                                                            | 56.22                                                                                                                                                                                                                                                                                                                                                                           | 48.26                                                                                                                                                                                                                                                                                                                                                                                                                                                                                                                                                                               |
| 50       | 71.12                                                                            | 68.92                                                                                                                                                                                                                                                                                                                                                                           | 60.96                                                                                                                                                                                                                                                                                                                                                                                                                                                                                                                                                                               |
| 60       | 83.82                                                                            | 81.62                                                                                                                                                                                                                                                                                                                                                                           | 73.66                                                                                                                                                                                                                                                                                                                                                                                                                                                                                                                                                                               |
| 64       | 88.90                                                                            | 86.70                                                                                                                                                                                                                                                                                                                                                                           | 78.74                                                                                                                                                                                                                                                                                                                                                                                                                                                                                                                                                                               |
|          | 06<br>08<br>10<br>12<br>14<br>16<br>20<br>24<br>26<br>30<br>34<br>40<br>50<br>60 | 06         15.24           08         17.78           10         20.32           12         22.86           14         25.40           16         27.94           20         33.02           24         38.10           26         40.64           30         45.72           34         50.80           40         58.42           50         71.12           60         83.82 | 06         15.24         13.04           08         17.78         15.58           10         20.32         18.12           12         22.86         20.66           14         25.40         23.20           16         27.94         25.74           20         33.02         30.82           24         38.10         35.90           26         40.64         38.44           30         45.72         43.52           34         50.80         48.60           40         58.42         56.22           50         71.12         68.92           60         83.82         81.62 |