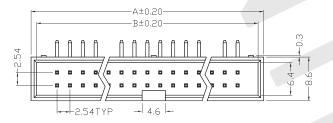

#### Dimension

| position | Α                                                                                | В                                                                                                                                                                                                                                                                                                                                                                               | С                                                                                                                                                                                                                                                                                                                                                                                                                                                                                                                                                                                   |
|----------|----------------------------------------------------------------------------------|---------------------------------------------------------------------------------------------------------------------------------------------------------------------------------------------------------------------------------------------------------------------------------------------------------------------------------------------------------------------------------|-------------------------------------------------------------------------------------------------------------------------------------------------------------------------------------------------------------------------------------------------------------------------------------------------------------------------------------------------------------------------------------------------------------------------------------------------------------------------------------------------------------------------------------------------------------------------------------|
| 06       | 15.24                                                                            | 13.04                                                                                                                                                                                                                                                                                                                                                                           | 5.08                                                                                                                                                                                                                                                                                                                                                                                                                                                                                                                                                                                |
| 08       | 17.78                                                                            | 15.58                                                                                                                                                                                                                                                                                                                                                                           | 7.62                                                                                                                                                                                                                                                                                                                                                                                                                                                                                                                                                                                |
| 10       | 20.32                                                                            | 18.12                                                                                                                                                                                                                                                                                                                                                                           | 10.16                                                                                                                                                                                                                                                                                                                                                                                                                                                                                                                                                                               |
| 12       | 22.86                                                                            | 20.66                                                                                                                                                                                                                                                                                                                                                                           | 12.70                                                                                                                                                                                                                                                                                                                                                                                                                                                                                                                                                                               |
| 14       | 25.40                                                                            | 23.20                                                                                                                                                                                                                                                                                                                                                                           | 15.24                                                                                                                                                                                                                                                                                                                                                                                                                                                                                                                                                                               |
| 16       | 27.94                                                                            | 25.74                                                                                                                                                                                                                                                                                                                                                                           | 17.78                                                                                                                                                                                                                                                                                                                                                                                                                                                                                                                                                                               |
| 20       | 33.02                                                                            | 30.82                                                                                                                                                                                                                                                                                                                                                                           | 22.86                                                                                                                                                                                                                                                                                                                                                                                                                                                                                                                                                                               |
| 24       | 38.10                                                                            | 35.90                                                                                                                                                                                                                                                                                                                                                                           | 27.94                                                                                                                                                                                                                                                                                                                                                                                                                                                                                                                                                                               |
| 26       | 40.64                                                                            | 38.44                                                                                                                                                                                                                                                                                                                                                                           | 30.48                                                                                                                                                                                                                                                                                                                                                                                                                                                                                                                                                                               |
| 30       | 45.72                                                                            | 43.52                                                                                                                                                                                                                                                                                                                                                                           | 35.56                                                                                                                                                                                                                                                                                                                                                                                                                                                                                                                                                                               |
| 34       | 50.80                                                                            | 48.60                                                                                                                                                                                                                                                                                                                                                                           | 40.64                                                                                                                                                                                                                                                                                                                                                                                                                                                                                                                                                                               |
| 40       | 58.42                                                                            | 56.22                                                                                                                                                                                                                                                                                                                                                                           | 48.26                                                                                                                                                                                                                                                                                                                                                                                                                                                                                                                                                                               |
| 50       | 71.12                                                                            | 68.92                                                                                                                                                                                                                                                                                                                                                                           | 60.96                                                                                                                                                                                                                                                                                                                                                                                                                                                                                                                                                                               |
| 60       | 83.82                                                                            | 81.62                                                                                                                                                                                                                                                                                                                                                                           | 73.66                                                                                                                                                                                                                                                                                                                                                                                                                                                                                                                                                                               |
| 64       | 88.90                                                                            | 86.70                                                                                                                                                                                                                                                                                                                                                                           | 78.74                                                                                                                                                                                                                                                                                                                                                                                                                                                                                                                                                                               |
|          | 06<br>08<br>10<br>12<br>14<br>16<br>20<br>24<br>26<br>30<br>34<br>40<br>50<br>60 | 06         15.24           08         17.78           10         20.32           12         22.86           14         25.40           16         27.94           20         33.02           24         38.10           26         40.64           30         45.72           34         50.80           40         58.42           50         71.12           60         83.82 | 06         15.24         13.04           08         17.78         15.58           10         20.32         18.12           12         22.86         20.66           14         25.40         23.20           16         27.94         25.74           20         33.02         30.82           24         38.10         35.90           26         40.64         38.44           30         45.72         43.52           34         50.80         48.60           40         58.42         56.22           50         71.12         68.92           60         83.82         81.62 |